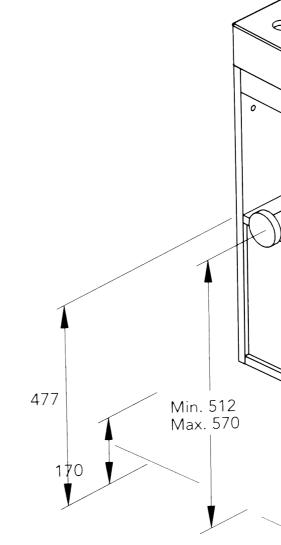

Placement Scheme For Syphon

Placement Scheme For Syphon

any manufacturing defect.

m board and melamine 16mm board.

m board and melamine 16mm board.

hrome finish.

tile polylaminate coated board with runners with soft close er for small items in upper drawer. e:

n) x 375(d)mm

n) x 375(d)mm

p, easy assembly and soft close system.