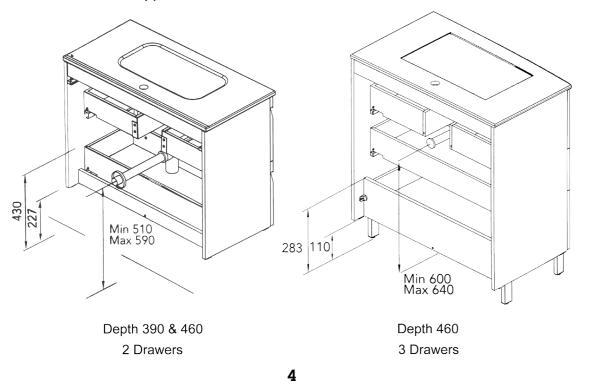

Placement Scheme For Syphon

Placement Scheme For Syphon

any manufacturing defect.

m board and melamine 16mm board.

m board and melamine 16mm board.

hrome finish.

tile polylaminate coated board with runners with soft close er for small items in upper drawer. e:

n) x 375(d)mm

n) x 375(d)mm

p, easy assembly and soft close system.