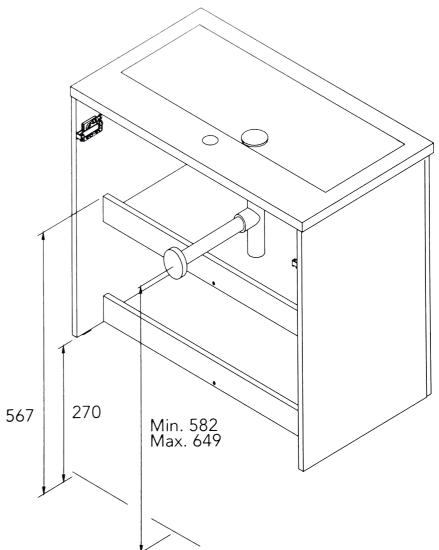

|
| Drawer:     | Drawers made in grey text<br>hidden partial extraction ru<br>system. Includes organiser<br>Lower drawer useful spaces |
|             | 600 Unit - 510(w) x 110(h)<br>800 Unit - 710(w) x 110(h)                                                              |
| Hinge:      | 105° opening, Ø35mm cap                                                                                               |
| Tube Depth: | Tube depth 60mm                                                                                                       |
|             |                                                                                                                       |

Placement Scheme For Syphon

Placement Scheme For Syphon





any manufacturing defect.

m board and melamine 16mm board.

m board and melamine 16mm board.

hrome finish.

tile polylaminate coated board with runners with soft close er for small items in upper drawer. e:

n) x 375(d)mm

n) x 375(d)mm

p, easy assembly and soft close system.

# **VITALE** collection

| Guarantee:                | 2 year guarantee against any manufacturing defect.                                                                                                                                                            |
|---------------------------|---------------------------------------------------------------------------------------------------------------------------------------------------------------------------------------------------------------|
| Structure: