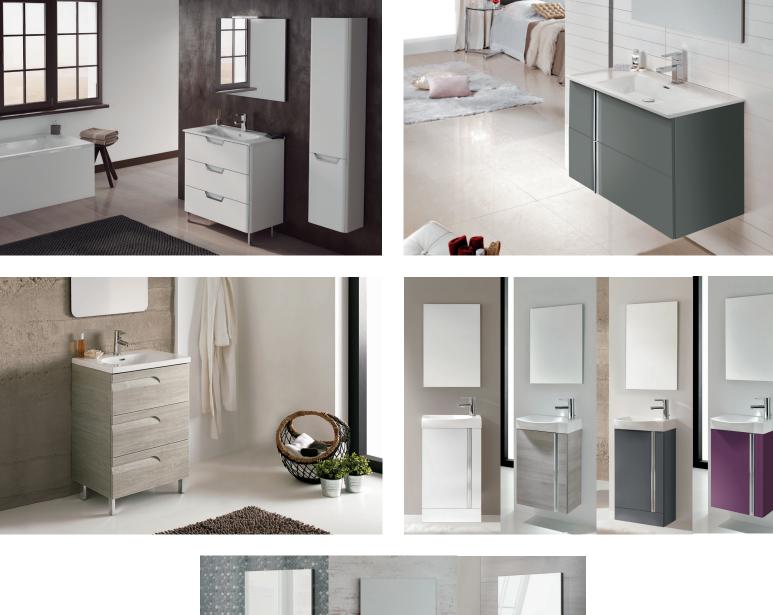

## LIFE collection

| Guarantee:  | 2 year guarantee against any manufacturing defect.                                                                                                                                                                                                                     | Guarantee:      |
|-------------|------------------------------------------------------------------------------------------------------------------------------------------------------------------------------------------------------------------------------------------------------------------------|-----------------|
| Structure:  | MDF board in 18mm. Continuous wrapping in 2D / Cyclum Process.                                                                                                                                                                                                         | Structure:      |
| Fronts:     | MDF board in 18mm. Continuous wrapping in 2D / Cyclum Process.                                                                                                                                                                                                         | Fronts:         |
| Handle:     | Metallic handle in bright chrome finish.                                                                                                                                                                                                                               | Handle:         |
| Drawer:     | Drawers made in mokka textile polylaminate coated board with<br>hidden total extraction and high quality runners with soft close<br>system. Includes organiser for small items in upper drawer.<br>Lower drawer useful space:<br>600 Unit - 510(w) x 110(h) x 325(d)mm | Drawer:         |
|             | <i>800 Unit</i> - 710(w) x 110(h) x 325(d)mm<br><i>1000 Unit</i> - 910(w) x 110(h) x 325(d)mm                                                                                                                                                                          | Hinge:          |
| Hinge:      | 95° opening, Ø35mm cap, easy assembly and soft close system.                                                                                                                                                                                                           |                 |
| Legs:       | Bright chrome finish with adjustable leg.                                                                                                                                                                                                                              | Tube Depth:     |
| Tube Depth: | Tube depth 70mm                                                                                                                                                                                                                                                        | Placement Schem |

# **VITALE** collection

| Guarantee:                | 2 year guarantee against any manufacturing defect.                                                                                                                                                            |
|---------------------------|---------------------------------------------------------------------------------------------------------------------------------------------------------------------------------------------------------------|
| Structure:                | High gloss lacquered 16mm board and wrapping foil in 3D 16mm board.                                                                                                                                           |
| Fronts:                   | High gloss laquered and wrapping foil in 3D MDF board in 18mm.                                                                                                                                                |
| Handle:                   | Integrated in the front of the furniture.                                                                                                                                                                     |
| Drawer<br>380mm<br>Depth: | Drawers made in grey textile polylaminate coated board with<br>hidden partial extraction runners with soft close system. Includes<br>organiser for small items in upper drawer.<br>Lower drawer useful space: |
|                           | 600 Unit - 510(w) x 110(h) x 255(d)mm<br>800 Unit - 710(w) x 110(h) x 255(d)mm                                                                                                                                |
| Drawer<br>450mm<br>Depth: | Drawers made in grey textile polylaminate coated board with<br>hidden partial extraction runners with soft close system. Includes<br>organiser for small items in upper drawer.<br>Lower drawer useful space: |
|                           | 600 Unit - 510(w) x 110(h) x 325(d)mm<br>800 Unit - 710(w) x 110(h) x 325(d)mm<br>1000 Unit - 910(w) x 110(h) x 325(d)mm                                                                                      |
| Hinge:                    | 105° opening, Ø35mm cap, easy assembly and soft close system.                                                                                                                                                 |
| Legs:                     | Bright chrome finish with adjustable leg.                                                                                                                                                                     |
|                           |                                                                                                                                                                                                               |

# STREET collection

| Guarantee: | 2 year guarantee against any manufacturing defect.                                                                                                |
|------------|---------------------------------------------------------------------------------------------------------------------------------------------------|
| Structure: | High gloss lacquered 16mm board and melamine 16mm board.                                                                                          |
| Fronts:    | High gloss lacquered 16mm board and melamine 16mm board.                                                                                          |
| Handle:    | Metallic handle in bright chrome finish.                                                                                                          |
| Drawer:    | Board with grey polylaminated structure. With hidden total extraction and high quality runners with soft close system. Lower drawer useful space: |
|            | 410(w) x 110(h) x 245(d)mm                                                                                                                        |
| Hinge:     | 105° opening, Ø35mm cap, easy assembly and soft close system.                                                                                     |
| Mirror:    | Mirror of 3mm. Rear board of 16mm.                                                                                                                |