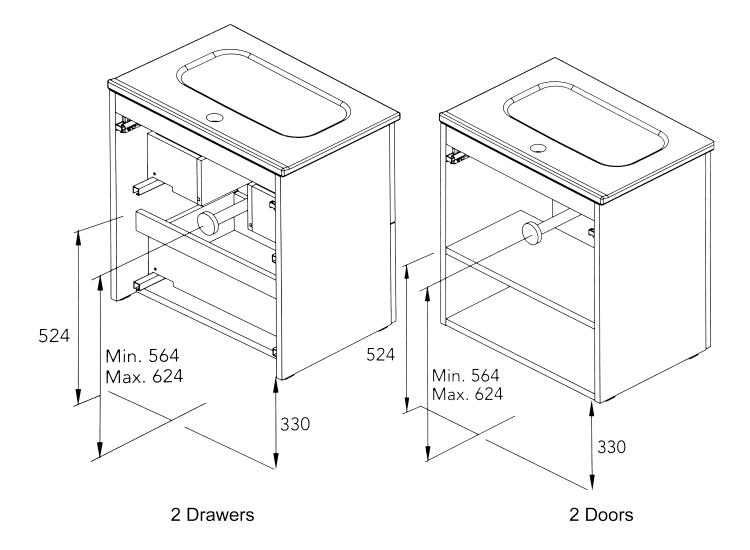

Placement Scheme For Syphon

Placement Scheme For Syphon

any manufacturing defect.

m board and melamine 16mm board.

m board and melamine 16mm board.

hrome finish.

tile polylaminate coated board with runners with soft close er for small items in upper drawer. e:

n) x 375(d)mm

n) x 375(d)mm

p, easy assembly and soft close system.