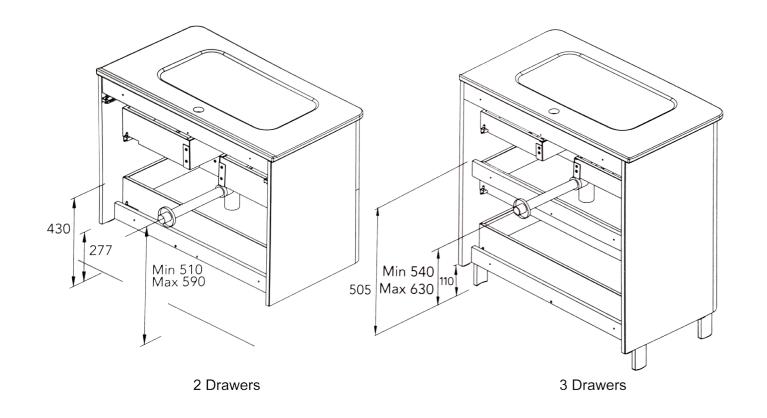

Placement Scheme For Syphon

Placement Scheme For Syphon

any manufacturing defect.

m board and melamine 16mm board.

m board and melamine 16mm board.

hrome finish.

tile polylaminate coated board with runners with soft close er for small items in upper drawer. e:

n) x 375(d)mm

n) x 375(d)mm

p, easy assembly and soft close system.

#### Tube Depth: Tube depth 70mm

Placement Scheme For Syphon