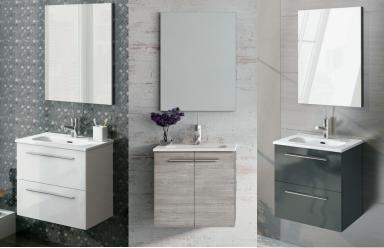

## **ONIX** collection

| Guarantee:  | 2 year guarantee against a                                                                                            |
|-------------|-----------------------------------------------------------------------------------------------------------------------|
| Structure:  | High gloss lacquered 16mm                                                                                             |
| Fronts:     | High gloss lacquered 16mm                                                                                             |
| Handle:     | Metallic handle in bright ch                                                                                          |
| Drawer:     | Drawers made in grey text<br>hidden partial extraction ru<br>system. Includes organiser<br>Lower drawer useful spaces |
|             | 600 Unit - 510(w) x 110(h)<br>800 Unit - 710(w) x 110(h)                                                              |
| Hinge:      | 105° opening, Ø35mm cap                                                                                               |
| Tube Depth: | Tube depth 60mm                                                                                                       |
|             |                                                                                                                       |

# **VITALE** collection

| Guarantee:                | 2 year guarantee against any manufacturing defect.                                                                                                                                                            |
|---------------------------|---------------------------------------------------------------------------------------------------------------------------------------------------------------------------------------------------------------|
| Structure:                | High gloss lacquered 16mm board and wrapping foil in 3D 16mm board.                                                                                                                                           |
| Fronts:                   | High gloss laquered and wrapping foil in 3D MDF board in 18mm.                                                                                                                                                |
| Handle:                   | Integrated in the front of the furniture.                                                                                                                                                                     |
| Drawer<br>380mm<br>Depth: | Drawers made in grey textile polylaminate coated board with<br>hidden partial extraction runners with soft close system. Includes<br>organiser for small items in upper drawer.<br>Lower drawer useful space: |
|                           | 600 Unit - 510(w) x 110(h) x 255(d)mm<br>800 Unit - 710(w) x 110(h) x 255(d)mm                                                                                                                                |
| Drawer<br>450mm<br>Depth: | Drawers made in grey textile polylaminate coated board with<br>hidden partial extraction runners with soft close system. Includes<br>organiser for small items in upper drawer.<br>Lower drawer useful space: |
|                           | 600 Unit - 510(w) x 110(h) x 325(d)mm<br>800 Unit - 710(w) x 110(h) x 325(d)mm<br>1000 Unit - 910(w) x 110(h) x 325(d)mm                                                                                      |
| Hinge:                    | 105° opening, Ø35mm cap, easy assembly and soft close system.                                                                                                                                                 |
| Legs:                     | Bright chrome finish with adjustable leg.                                                                                                                                                                     |
|                           |                                                                                                                                                                                                               |

# STREET collection

| Guarantee: | 2 year guarantee against any manufacturing defect.                                                                                                |
|------------|---------------------------------------------------------------------------------------------------------------------------------------------------|
| Structure: | High gloss lacquered 16mm board and melamine 16mm board.                                                                                          |
| Fronts:    | High gloss lacquered 16mm board and melamine 16mm board.                                                                                          |
| Handle:    | Metallic handle in bright chrome finish.                                                                                                          |
| Drawer:    | Board with grey polylaminated structure. With hidden total extraction and high quality runners with soft close system. Lower drawer useful space: |
|            | 410(w) x 110(h) x 245(d)mm                                                                                                                        |
| Hinge:     | 105° opening, Ø35mm cap, easy assembly and soft close system.                                                                                     |
| Mirror:    | Mirror of 3mm. Rear board of 16mm.                                                                                                                |